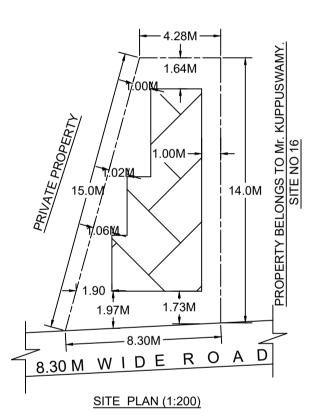

| COLOR                                         | INDEX                                                           |        |  |  |
|-----------------------------------------------|-----------------------------------------------------------------|--------|--|--|
| PLOT BOUNDARY                                 |                                                                 |        |  |  |
| ABUTTING ROAD                                 |                                                                 |        |  |  |
| PROPOSED WORK (COVERAGE AREA)                 |                                                                 |        |  |  |
|                                               | (To be retained)                                                |        |  |  |
|                                               | (To be demolished)                                              |        |  |  |
| AREA STATEMENT (BBMP)                         | VERSION NO.: 1.0.13                                             |        |  |  |
|                                               | VERSION DATE: 26/06/2020                                        |        |  |  |
| PROJECT DETAIL:                               |                                                                 |        |  |  |
| Authority: BBMP                               | Plot Use: Residential                                           |        |  |  |
| Inward_No:                                    | Plot SubUse: Plotted Resi development                           |        |  |  |
| BBMP/Ad.Com./EST/0410/20-21                   |                                                                 |        |  |  |
| Application Type: Suvarna Parvangi            | Land Use Zone: Residential (Main)                               |        |  |  |
| Proposal Type: Building Permission            | Plot/Sub Plot No.: 1E/48                                        |        |  |  |
| Nature of Sanction: NEW                       | PID No. (As per Khata Extract): 83-3-1E/48                      |        |  |  |
| Location: RING-II                             | Locality / Street of the property: 2nd CROSS , NEW THIPPASANDRA |        |  |  |
| Building Line Specified as per Z.R: NA        |                                                                 |        |  |  |
| Zone: East                                    |                                                                 |        |  |  |
| Ward: Ward-058                                |                                                                 |        |  |  |
| Planning District: 218-C.V. Raman<br>Nagar    |                                                                 |        |  |  |
| AREA DETAILS:                                 |                                                                 | SQ.MT. |  |  |
| AREA OF PLOT (Minimum)                        | (A)                                                             | 88.58  |  |  |
| NET AREA OF PLOT                              | (A-Deductions)                                                  | 88.58  |  |  |
| COVERAGE CHECK                                |                                                                 |        |  |  |
| Permissible Coverage area (75.00              | )%)                                                             | 66.43  |  |  |
| Proposed Coverage Area (43.82 S               | %)                                                              | 38.81  |  |  |
| Achieved Net coverage area (43.               | 82 % )                                                          | 38.81  |  |  |
| Balance coverage area left ( 31.18            | 3 % )                                                           | 27.62  |  |  |
| FAR CHECK                                     |                                                                 |        |  |  |
| Permissible F.A.R. as per zoning              | •                                                               | 0.00   |  |  |
| Additional F.A.R within Ring I and            | , <b>e</b> , ,                                                  | 0.00   |  |  |
| Allowable TDR Area (60% of Perr               | ,                                                               | 0.00   |  |  |
| Premium FAR for Plot within Impact Zone ( - ) |                                                                 | 0.00   |  |  |
| Total Perm. FAR area ( 0.00 )                 |                                                                 | 0.00   |  |  |
| Proposed FAR Area                             |                                                                 | 82.69  |  |  |
| Achieved Net FAR Area ( 0.00 )                |                                                                 | 0.00   |  |  |
| Balance FAR Area (0.00)                       |                                                                 | 0.00   |  |  |
| BUILT UP AREA CHECK                           |                                                                 |        |  |  |
| Proposed BuiltUp Area                         | 82.68                                                           |        |  |  |
| Achieved BuiltUp Area                         | 82.68                                                           |        |  |  |