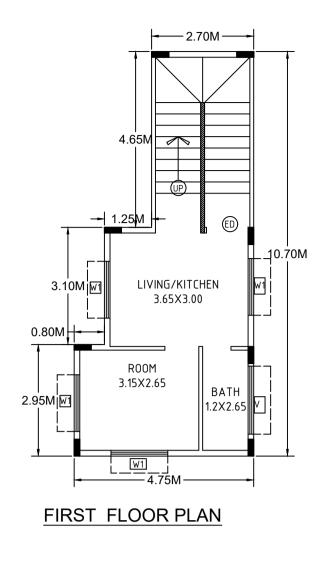

| UnitBUA Table for Block :A (B | A) |
|-------------------------------|----|
|-------------------------------|----|

| FLOOR                | Name    | UnitBUA Type | UnitBUA Area | Carpet Area | No. of Rooms | No. of Tenement |
|----------------------|---------|--------------|--------------|-------------|--------------|-----------------|
| GROUND<br>FLOOR PLAN | SPLIT 1 | FLAT         | 38.81        | 22.64       | 3            | 1               |
| FIRST FLOOR<br>PLAN  | SPLIT 2 | FLAT         | 77.63        | 45.48       | 3            | 1               |
| SECOND<br>FLOOR PLAN | SPLIT 2 | FLAT         | 0.00         | 0.00        | 2            | 0               |
| Total:               | -       | -            | 116.44       | 68.12       | 8            | 2               |