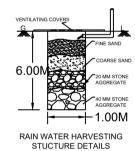

responsibilities specified in Schedule - IV (Bye-law No. 3.6) under sub section IV-8 (e) to (k). 14. The building shall be constructed under the supervision of a registered structural engineer. 15.On completion of foundation or footings before erection of walls on the foundation and in the case of columnar structure before erecting the columns "COMMENCEMENT CERTIFICATE" shall be obtained. 16.Drinking water supplied by BWSSB should not be used for the construction activity of the building. 17. The applicant shall ensure that the Rain Water Harvesting Structures are provided & maintained in good repair for storage of water for non potable purposes or recharge of ground water at all times having a minimum total capacity mentioned in the Bye-law 32(a). 18.If any owner / builder contravenes the provisions of Building Bye-laws and rules in force, the authority will inform the same to the concerned registered Architect / Engineers / Supervisor in the first instance, warn in the second instance and cancel the registration of the professional if the same