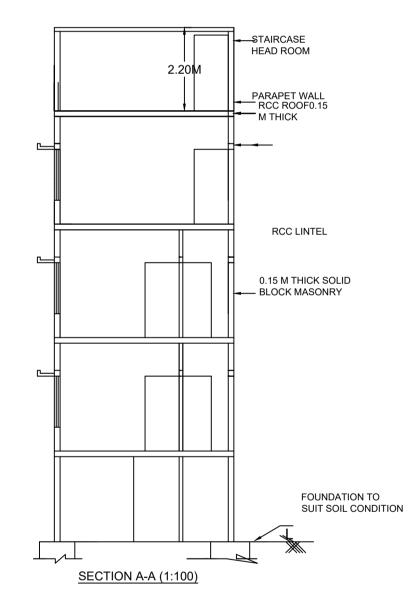

## TERRACE FLOOR PLAN

PRIVATE PROPERTY

| Block Structure        | Block Land Use<br>Category |
|------------------------|----------------------------|
| Bldg upto 11.5 mt. Ht. | R                          |