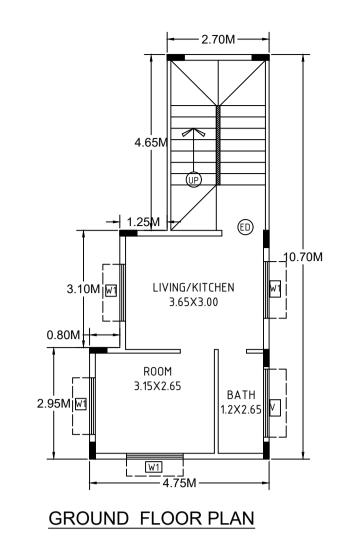

| UnitBUA Table for Block :A (B | A) |
|-------------------------------|----|
|-------------------------------|----|

| FLOOR                | Name    | UnitBUA Type | UnitBUA Area | Carpet Area | No. of Rooms | No. of Tenement |
|----------------------|---------|--------------|--------------|-------------|--------------|-----------------|
| GROUND<br>FLOOR PLAN | SPLIT 1 | FLAT         | 38.81        | 22.64       | 3            | 1               |
| FIRST FLOOR<br>PLAN  | SPLIT 2 | FLAT         | 77.63        | 45.48       | 3            | 1               |
| SECOND<br>FLOOR PLAN | SPLIT 2 | FLAT         | 0.00         | 0.00        | 2            | 0               |
| Total:               | -       | -            | 116.44       | 68.12       | 8            | 2               |