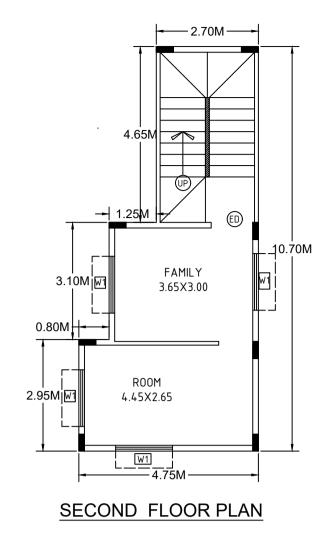

| UnitBUA Table for Block :A (B | A) |
|-------------------------------|----|
|-------------------------------|----|

| FLOOR                | Name    | UnitBUA Type | UnitBUA Area | Carpet Area | No. of Rooms | No. of Tenement |
|----------------------|---------|--------------|--------------|-------------|--------------|-----------------|
| GROUND<br>FLOOR PLAN | SPLIT 1 | FLAT         | 38.81        | 22.64       | 3            | 1               |
| FIRST FLOOR<br>PLAN  | SPLIT 2 | FLAT         | 77.63        | 45.48       | 3            | 1               |
| SECOND<br>FLOOR PLAN | SPLIT 2 | FLAT         | 0.00         | 0.00        | 2            | 0               |
| Total:               | -       | -            | 116.44       | 68.12       | 8            | 2               |