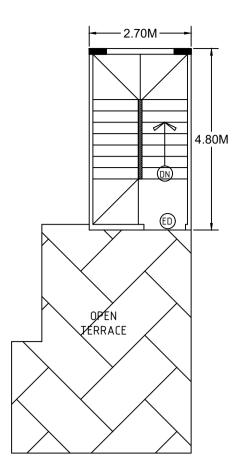

## TERRACE FLOOR PLAN

PRIVATE PROPERTY

| Block Structure        | Block Land Use<br>Category |
|------------------------|----------------------------|
| Bldg upto 11.5 mt. Ht. | R                          |