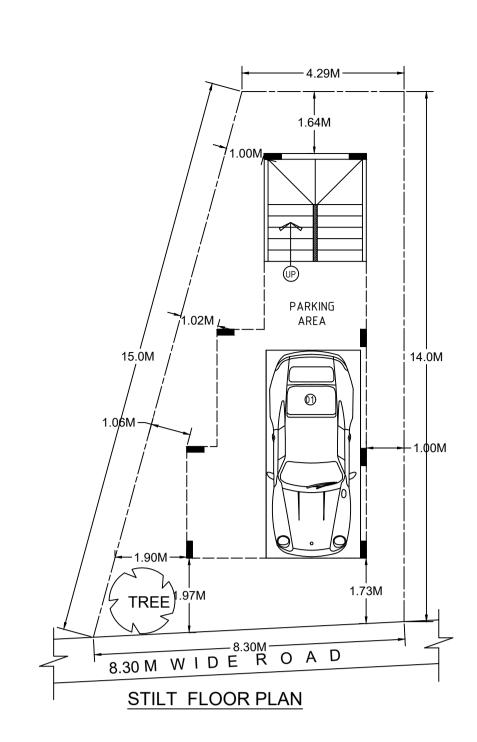

### Required Parking(Table 7a)

| Block   | Туре        |                             |          | SubUse Area |       | Units      |       | Car   |  |  |
|---------|-------------|-----------------------------|----------|-------------|-------|------------|-------|-------|--|--|
| Name    | туре        | Subuse                      | (Sq.mt.) | Reqd.       | Prop. | Reqd./Unit | Reqd. | Prop. |  |  |
| A (B A) | Residential | Plotted Resi<br>development | 50 - 225 | 1           | -     | 1          | 1     | -     |  |  |
|         | Total :     |                             | -        | -           | -     | -          | 1     | 1     |  |  |

#### Parking Check (Table 7b)

| Vehicle Type  | Reqd.    |                   | Achieved |               |  |
|---------------|----------|-------------------|----------|---------------|--|
|               | No.      | No. Area (Sq.mt.) |          | Area (Sq.mt.) |  |
| Car           | 1        | 13.75             | 1        | 13.75         |  |
| Total Car     | 1        | 13.75             | 1        | 13.75         |  |
| TwoWheeler    | -        | 13.75             | 0        | 0.00          |  |
| Other Parking | -        | -                 | -        | 18.31         |  |
| Total         | 27.50 32 |                   |          |               |  |